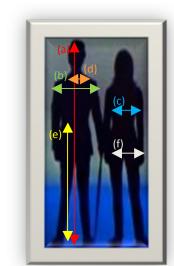

## **Robe Measurements**

Class of 2015/2016

El-Shaddai bible College & Sonship School required measurements are detailed to assist you in obtaining accurate measurements.

*Height:* Record total height from top of head to floor while wearing shoes. Record in feet and inches-e.g. 5'2" (a)

Shoulder To Shoulder: Give the measurements in inches across the back, from shoulder to shoulder. (b)

*Chest Size:* Take the measurement over largest portion of chest. Be sure tape is well up under the arms and over the shoulder blades. (c)

*Neck Size:* Take the measurement from center of neck wrapping tape all around the neck. Make sure the fit is comfortable. (d)

Pants Length: Men Only-Take the measurements from waist to floor with shoes on. (e)